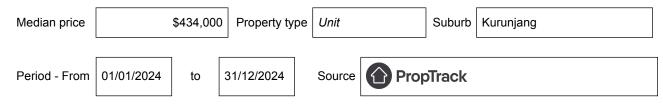

# Statement of Information Single residential property located in the Melbourne metropolitan area

## Section 47AF of the Estate Agents Act 1980

# Property offered for sale

Address Including suburb and postcode

3/15 Maree Court, Kurunjang, Vic 3337

# Indicative selling price

For the meaning of this price see consumer.vic.gov.au/underquoting

Single price \$449,000

#### Median sale price



## Comparable property sales (\*Delete A or B below as applicable)

**A**\* These are the three properties sold within two kilometres of the property for sale in the last six months that the estate agent or agent's representative considers to be most comparable to the property for sale.

| Address of comparable property           | Price     | Date of sale |
|------------------------------------------|-----------|--------------|
| 1/80 Kirkton Drive, Kurunjang, VIC 3337  | \$475,000 | 29/08/2024   |
| 1/2 Bronton Close, Kurunjang, VIC 3337   | \$415,000 | 09/12/2024   |
| 3/55 Mcburnie Drive, Kurunjang, VIC 3337 | \$403,000 | 06/11/2024   |

OR

**B**<sup>\*</sup> The estate agent or agent's representative reasonably believes that fewer than three comparable propertieswere sold within tw