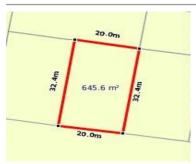

## Property offered for sale

Address Including suburb and postcode

2A DANE STREET, EAST BENDIGO, VIC 3550