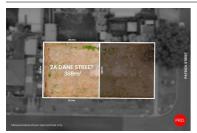

## 2A DANE STREET, EAST BENDIGO, VIC 🕮 - 🕒 -

**Indicative Selling Price** 

For the meaning of this price see consumer.vic.au/underquoting

Price Range:

\$250,000 to \$275,000

Provided by: PRD Admin, PRD Nationwide Bendigo

## Property offered for sale

Address Including suburb and postcode

2A DANE STREET, EAST BENDIGO, VIC 3550

#### Indicative selling price

For the meaning of this price see consumer.vic.gov.au/underguoting

Price Range: \$250,000 to \$275,000