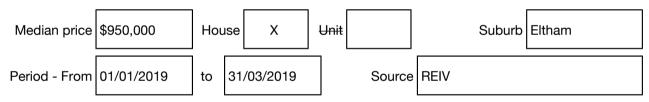

#### Median sale price

Rooms: Property Type: House (Previously Occupied - Detached) Land Size: 1039 sqm approx Agent Comments Indicative Selling Price \$680,000 - \$745,000 Median House Price March quarter 2019: \$950,000