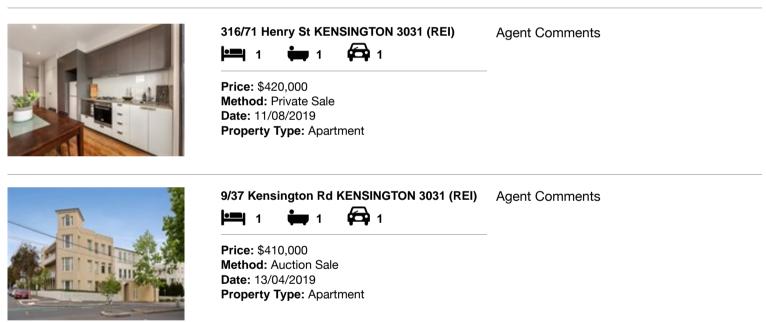

| Ade | dress of comparable property       | Price     | Date of sale |
|-----|------------------------------------|-----------|--------------|
| 1   | 316/71 Henry St KENSINGTON 3031    | \$420,000 | 11/08/2019   |
| 2   | 9/37 Kensington Rd KENSINGTON 3031 | \$410,000 | 13/04/2019   |
| 3   |                                    |           |              |