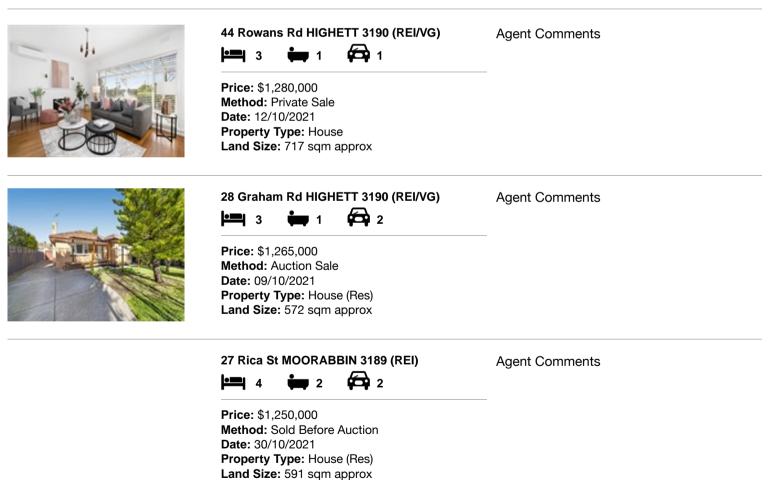

| Ade | dress of comparable property | Price       | Date of sale |
|-----|------------------------------|-------------|--------------|
| 1   | 44 Rowans Rd HIGHETT 3190    | \$1,280,000 | 12/10/2021   |
| 2   | 28 Graham Rd HIGHETT 3190    | \$1,265,000 | 09/10/2021   |
| 3   | 27 Rica St MOORABBIN 3189    | \$1,250,000 | 30/10/2021   |