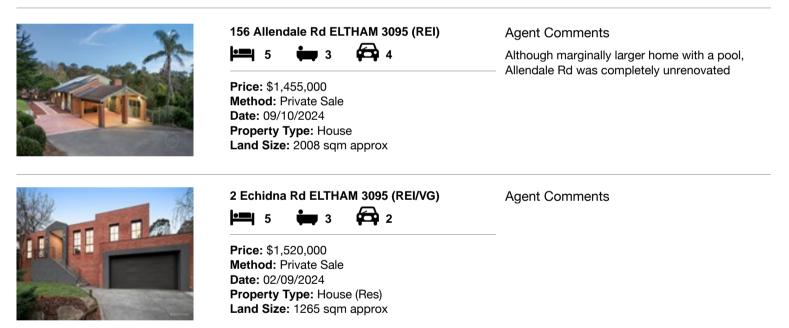

#### Comparable property sales (\*Delete A or B below as applicable)

A\* These are the three properties sold within two kilometres of the property for sale in the last sixmonths that the estate agent or agent's representative considers to be most comparable to the property for sale.

| Ad | dress of comparable property | Price       | Date of sale |
|----|------------------------------|-------------|--------------|
| 1  | 156 Allendale Rd ELTHAM 3095 | \$1,455,000 | 09/10/2024   |
| 2  | 2 Echidna Rd ELTHAM 3095     | \$1,520,000 | 02/09/2024   |
| 3  |                              |             |              |