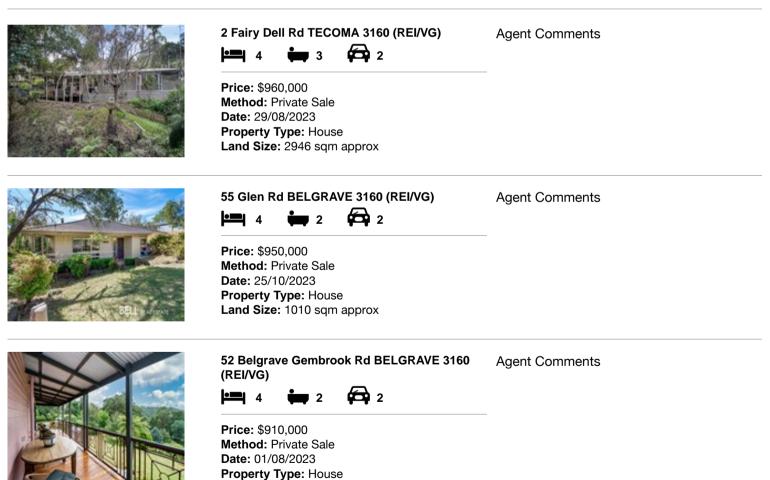

| Ado | dress of comparable property          | Price     | Date of sale |
|-----|---------------------------------------|-----------|--------------|
| 1   | 2 Fairy Dell Rd TECOMA 3160           | \$960,000 | 29/08/2023   |
| 2   | 55 Glen Rd BELGRAVE 3160              | \$950,000 | 25/10/2023   |
| 3   | 52 Belgrave Gembrook Rd BELGRAVE 3160 | \$910,000 | 01/08/2023   |