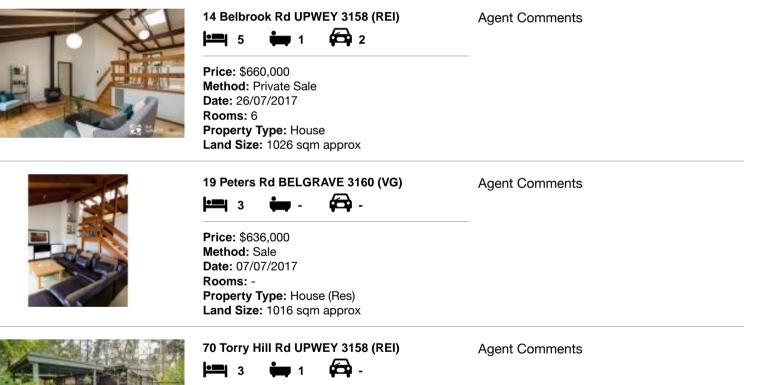

| Address of comparable property |                             | Price     | Date of sale |
|--------------------------------|-----------------------------|-----------|--------------|
| 1                              | 14 Belbrook Rd UPWEY 3158   | \$660,000 | 26/07/2017   |
| 2                              | 19 Peters Rd BELGRAVE 3160  | \$636,000 | 07/07/2017   |
| 3                              | 70 Torry Hill Rd UPWEY 3158 | \$630,000 | 22/09/2017   |