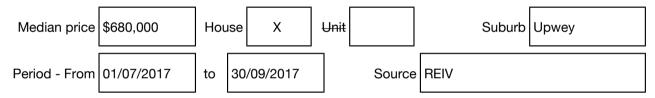

### Median sale price

Rooms: Property Type: House (Previously Occupied - Detached) Land Size: 1247 sqm approx Agent Comments Indicative Selling Price \$630,000 - \$680,000 Median House Price September quarter 2017: \$680,000