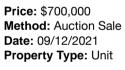

# Address of comparable property

| Add | dress of comparable property   | Price     | Date of sale |
|-----|--------------------------------|-----------|--------------|
| 1   | 1/80 Edward St BRUNSWICK 3056  | \$730,000 | 06/10/2021   |
| 2   | 2/100 Blyth St BRUNSWICK 3056  | \$700,000 | 09/12/2021   |
| 3   | 7/171 Edward St BRUNSWICK 3056 | \$677,000 | 23/09/2021   |

# Comparable Properties

1/80 Edward St BRUNSWICK 3056 (VG)

**--** 2

Price: \$730.000 Method: Sale Date: 06/10/2021

Property Type: Subdivided Unit/Villa/Townhouse

- Single OYO Unit

2/100 Blyth St BRUNSWICK 3056 (REI)