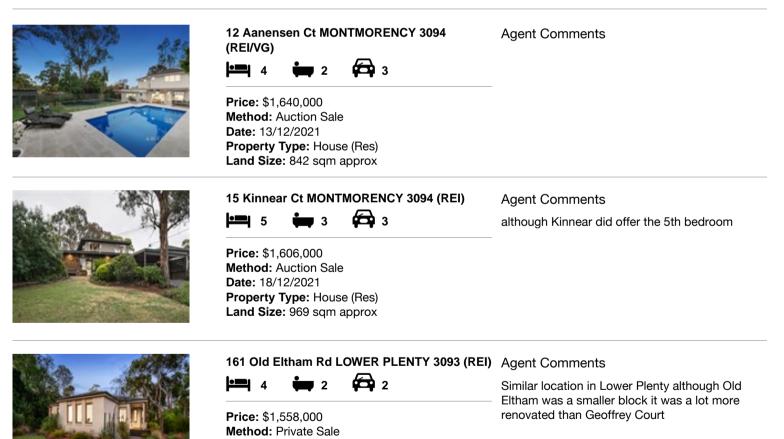

| Ade | dress of comparable property        | Price       | Date of sale |
|-----|-------------------------------------|-------------|--------------|
| 1   | 12 Aanensen Ct MONTMORENCY 3094     | \$1,640,000 | 13/12/2021   |
| 2   | 15 Kinnear Ct MONTMORENCY 3094      | \$1,606,000 | 18/12/2021   |
| 3   | 161 Old Eltham Rd LOWER PLENTY 3093 | \$1,558,000 | 25/02/2022   |

# **Comparable Properties**

Account - Jellis Craig | P: 03 9431 1222 | F: 03 9439 7192

Date: 25/02/2022 Property Type: House Land Size: 827 sqm approx

The State of Victoria owns the copyright in the property sales data and reproduction of that data in any way without the consent of the State of Victoria will constitute a breach of the Copyright Act 1968 (Cth). The State of Victoria does not warrant the accuracy or completeness of the licensed material and any person using or relying upon such information does so on the basis that the State of Victoria accepts no responsibility or liability whatsoever for any errors, faults, defects or omissions in the information supplied. The information contained herein is to be used as a guide only. Although every care has been taken in the preparation of the information, we stress that particulars herein are for information only and do not constitute representations by the Owners or Agent. Sales data is provided as a guide to market activity, and we do not necessarily claim to have acted as the selling agent in these transactions.