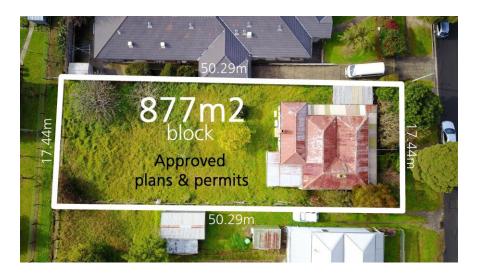

### Property offered for sale

Address Including suburb and postcode

18 Nicholas Street, Lilydale 3140