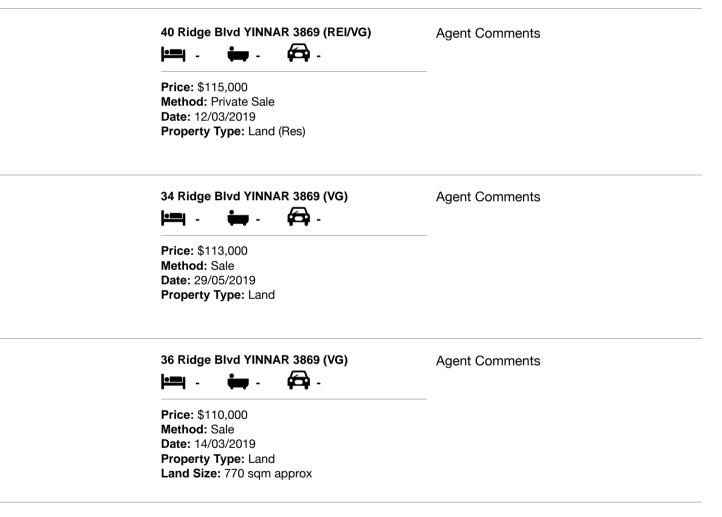

### Comparable property sales (\*Delete A or B below as applicable)

A\* These are the three properties sold within five kilometres of the property for sale in the last 18 months that the estate agent or agent's representative considers to be most comparable to the property for sale.

| Ade | dress of comparable property | Price     | Date of sale |
|-----|------------------------------|-----------|--------------|
| 1   | 40 Ridge Blvd YINNAR 3869    | \$115,000 | 12/03/2019   |
| 2   | 34 Ridge Blvd YINNAR 3869    | \$113,000 | 29/05/2019   |
| 3   | 36 Ridge Blvd YINNAR 3869    | \$110,000 | 14/03/2019   |