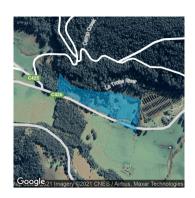

**Property Type: Land Size:** 20 acres with 5 acres river front sqm approx

**Agent Comments** 

Indicative Selling Price \$1,000,000 - \$1,100,000 No median price available