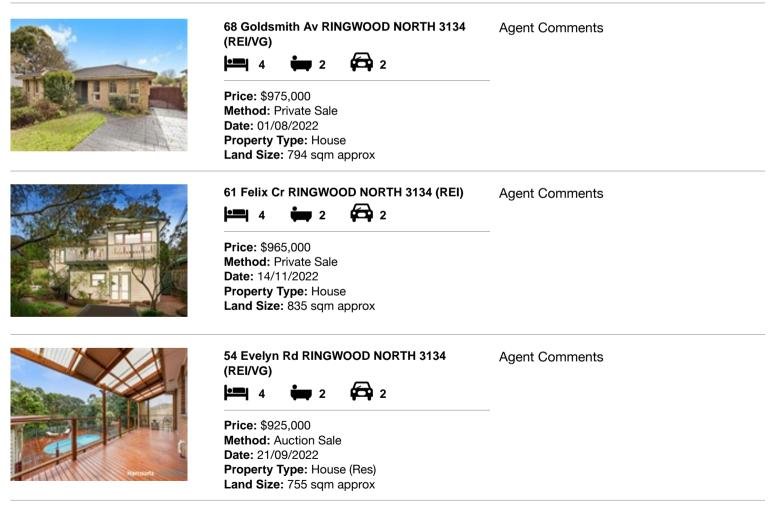

#### Comparable property sales (\*Delete A or B below as applicable)

A\* These are the three properties sold within two kilometres of the property for sale in the last six months that the estate agent or agent's representative considers to be most comparable to the property for sale.

| Ado | dress of comparable property        | Price     | Date of sale |
|-----|-------------------------------------|-----------|--------------|
| 1   | 68 Goldsmith Av RINGWOOD NORTH 3134 | \$975,000 | 01/08/2022   |
| 2   | 61 Felix Cr RINGWOOD NORTH 3134     | \$965,000 | 14/11/2022   |
| 3   | 54 Evelyn Rd RINGWOOD NORTH 3134    | \$925,000 | 21/09/2022   |