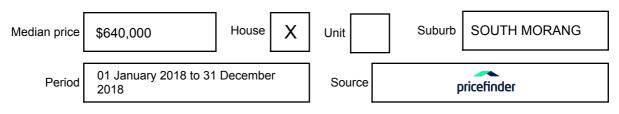

## **MEDIAN SALE PRICE**

# SOUTH MORANG, VIC, 3752

Suburb Median Sale Price (House)

\$640,000

01 January 2018 to 31 December 2018

Provided by: pricefinder