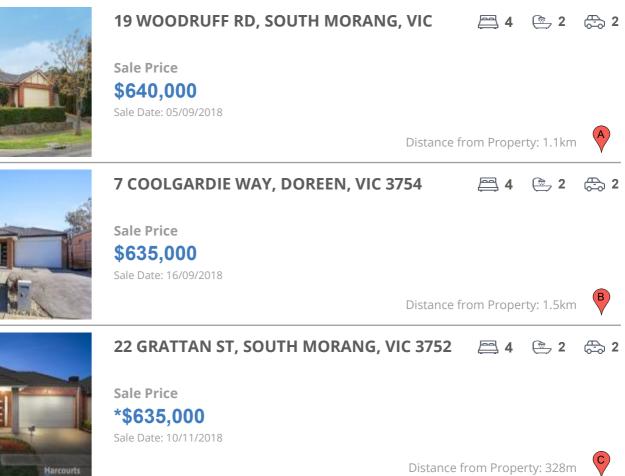

## **COMPARABLE PROPERTIES**

These are the three properties sold within two kilometres of the property for sale in the last six months that the estate agent or agent's representative considers to be most comparable to the property for sale.

#### **Comparable property sales**

These are the three properties sold within two kilometres of the property for sale in the last six months that the estate agent or agent's representative considers to be most comparable to the property for sale.

| Address of comparable property         | Price      | Date of sale |
|----------------------------------------|------------|--------------|
| 19 WOODRUFF RD, SOUTH MORANG, VIC 3752 | \$640,000  | 05/09/2018   |
| 7 COOLGARDIE WAY, DOREEN, VIC 3754     | \$635,000  | 16/09/2018   |
| 22 GRATTAN ST, SOUTH MORANG, VIC 3752  | *\$635,000 | 10/11/2018   |