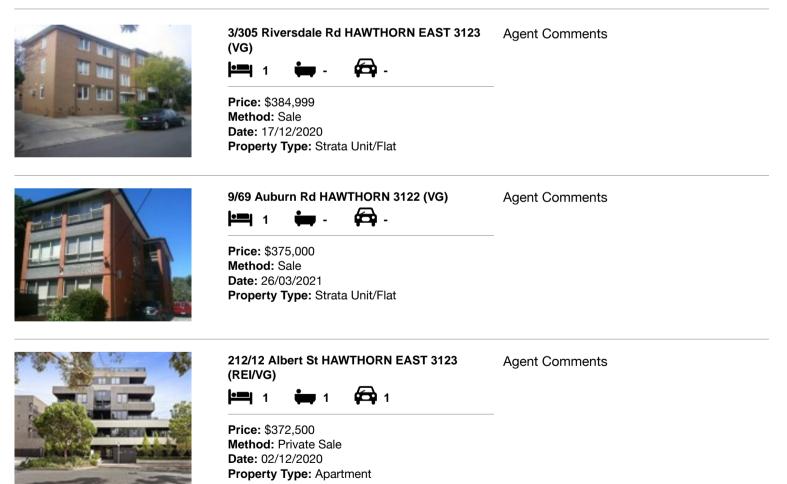

### Comparable property sales (\*Delete A or B below as applicable)

A\* These are the three properties sold within two kilometres of the property for sale in the last six months that the estate agent or agent's representative considers to be most comparable to the property for sale.

| Ado | dress of comparable property           | Price     | Date of sale |
|-----|----------------------------------------|-----------|--------------|
| 1   | 3/305 Riversdale Rd HAWTHORN EAST 3123 | \$384,999 | 17/12/2020   |
| 2   | 9/69 Auburn Rd HAWTHORN 3122           | \$375,000 | 26/03/2021   |
| 3   | 212/12 Albert St HAWTHORN EAST 3123    | \$372,500 | 02/12/2020   |

# **Comparable Properties**