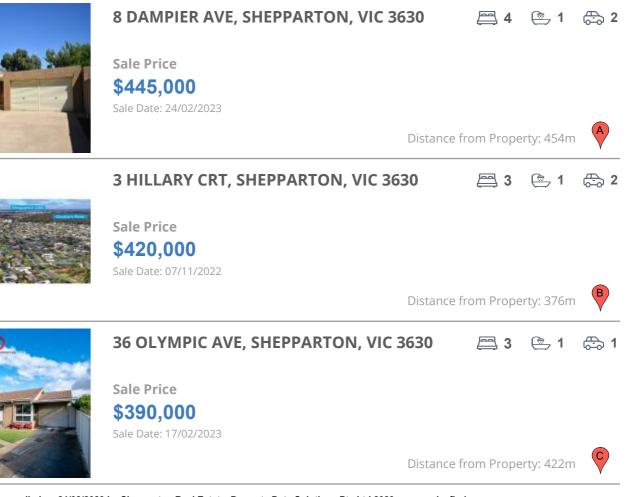

#### **Comparable property sales**

These are the three properties sold within five kilometres of the property for sale in the last 18 months that the estate agent or agent's representative considers to be most comparable to the property for sale.

| Address of comparable property       | Price     | Date of sale |
|--------------------------------------|-----------|--------------|
| 8 DAMPIER AVE, SHEPPARTON, VIC 3630  | \$445,000 | 24/02/2023   |
| 3 HILLARY CRT, SHEPPARTON, VIC 3630  | \$420,000 | 07/11/2022   |
| 36 OLYMPIC AVE, SHEPPARTON, VIC 3630 | \$390,000 | 17/02/2023   |