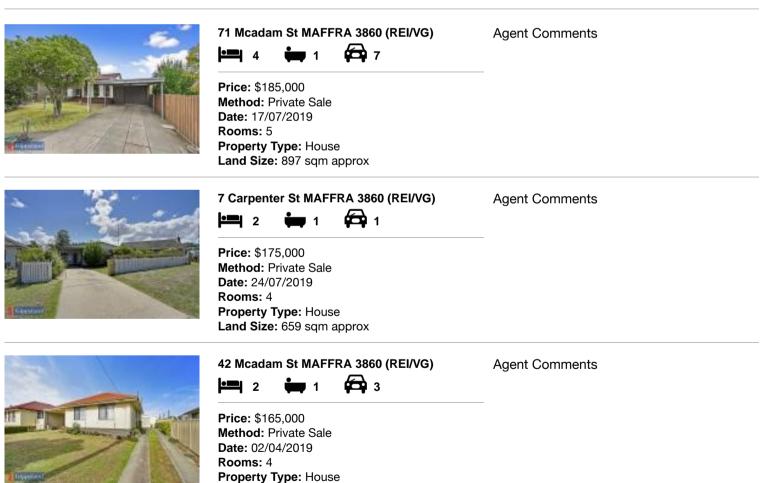

## Comparable property sales (\*Delete A or B below as applicable)

A\* These are the three properties sold within five kilometres of the property for sale in the last 18 months that the estate agent or agent's representative considers to be most comparable to the property for sale.

| Ad | dress of comparable property | Price     | Date of sale |
|----|------------------------------|-----------|--------------|
| 1  | 71 Mcadam St MAFFRA 3860     | \$185,000 | 17/07/2019   |
| 2  | 7 Carpenter St MAFFRA 3860   | \$175,000 | 24/07/2019   |
| 3  | 42 Mcadam St MAFFRA 3860     | \$165,000 | 02/04/2019   |