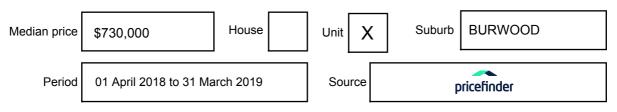

ay be expressed as a single price, or as a price range with the difference between the upper and lower amounts not more than 10% of the lower amount.

This Statement of Information must be provided to a prospective buyer within two business days of a request and displayed at any open for inspection for the property for sale.

It is recommended that the address of the property being offered for sale be checked at

services.land.vic.gov.au/landchannel/content/addressSearch before being entered in this Statement of Information.

#### Property offered for sale

Address Including suburb and postcode

2/3 TUDOR STREET, BURWOOD, VIC 3125

### Indicative selling price

For the meaning of this price see consumer.vic.gov.au/underquoting

Price Range:

\$770,000 to \$795,000

#### Median sale price



#### **Comparable property sales**

These are the three properties sold within two kilometres of the property for sale in the last six months that the estate agent or agent's representative considers to be most comparable to the property for sale.

| Address of comparable property         | Price        | Date of sale |
|----------------------------------------|--------------|--------------|
| 23 FAELEN ST, BURWOOD, VIC 3125        | *\$1,050,000 | 13/04/2019   |
| 22 ROLAND ST, MOUNT WAVERLEY, VIC 3149 | *\$795,000   | 05/04/2019   |
| 4 BROCKHOFF DR, BURWOOD, VIC 3125      | **\$823,000  | 02/03/2019   |