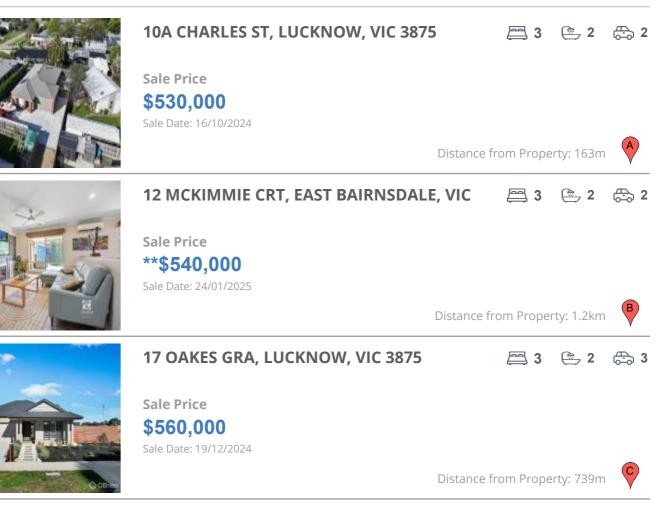

# **COMPARABLE PROPERTIES**

These are the three properties sold within five kilometres of the property for sale in the last 18 months that the estate agent or agents representative considers to be most comparable to the property for sale.

#### **Comparable property sales**

These are the three properties sold within five kilometres of the property for sale in the last 18 months that the estate agent or agents representative considers to be most comparable to the property for sale.

| Address of comparable property             | Price       | Date of sale |
|--------------------------------------------|-------------|--------------|
| 10A CHARLES ST, LUCKNOW, VIC 3875          | \$530,000   | 16/10/2024   |
| 12 MCKIMMIE CRT, EAST BAIRNSDALE, VIC 3875 | **\$540,000 | 24/01/2025   |
| 17 OAKES GRA, LUCKNOW, VIC 3875            | \$560,000   | 19/12/2024   |