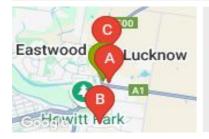

# **COMPARABLE PROPERTIES**

These are the three properties sold within five kilometres of the property for sale in the last 18 months that the estate agent or agents representative considers to be most comparable to the property for sale.

#### **Comparable property sales**

These are the three properties sold within five kilometres of the property for sale in the last 18 months that the estate agent or agents representative considers to be most comparable to the property for sale.

| Address of comparable property             | Price       | Date of sale |
|--------------------------------------------|-------------|--------------|
| 10A CHARLES ST, LUCKNOW, VIC 3875          | \$530,000   | 16/10/2024   |
| 12 MCKIMMIE CRT, EAST BAIRNSDALE, VIC 3875 | **\$540,000 | 24/01/2025   |
| 17 OAKES GRA, LUCKNOW, VIC 3875            | \$560,000   | 19/12/2024   |