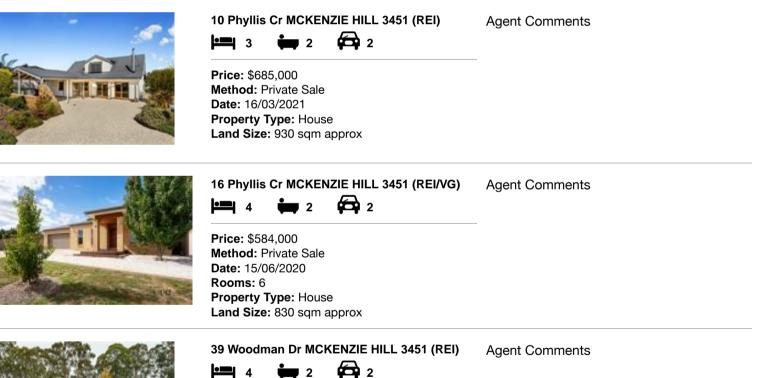

#### Comparable property sales (\*Delete A or B below as applicable)

A\* These are the three properties sold within five kilometres of the property for sale in the last 18 months that the estate agent or agent's representative considers to be most comparable to the property for sale.

| Address of comparable property |                                  | Price     | Date of sale |
|--------------------------------|----------------------------------|-----------|--------------|
| 1                              | 10 Phyllis Cr MCKENZIE HILL 3451 | \$685,000 | 16/03/2021   |
| 2                              | 16 Phyllis Cr MCKENZIE HILL 3451 | \$584,000 | 15/06/2020   |
| 3                              | 39 Woodman Dr MCKENZIE HILL 3451 | \$629,000 | 07/05/2021   |