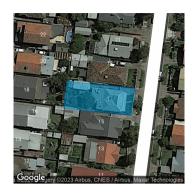

# Property offered for sale

| Address               | 17 Molesworth Street, Coburg Vic 3058 |
|-----------------------|---------------------------------------|
| Including suburb or   | -<br>                                 |
| locality and postcode |                                       |
|                       |                                       |