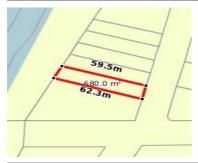

## 11 ERSKINE STREET, BRIDGEWATER ON 🕮 3 🕒 1

**Indicative Selling Price** 

For the meaning of this price see consumer.vic.au/underquoting

Price Range:

\$320,000 to \$350,000

Provided by: PRD Real Estate Bendigo, PRD Nationwide Bendigo

#### Property offered for sale

Address Including suburb and postcode

11 ERSKINE STREET, BRIDGEWATER ON LODDON, VIC 3516