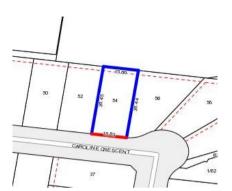

#### Section 47AF of the Estate Agents Act 1980

| Address              | 54 Caroline Crescent, Blackburn North Vic 3130 |
|----------------------|------------------------------------------------|
| Including suburb and |                                                |
| postcode             |                                                |
|                      |                                                |
|                      |                                                |