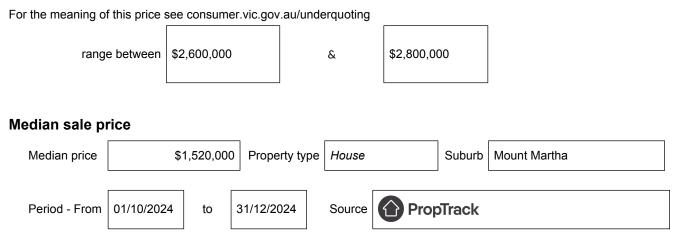

## Statement of Information Single residential property located in the Melbourne metropolitan area

Section 47AF of the Estate Agents Act 1980

## Property offered for sale

Address Including suburb and postcode

6 Magnolia Way, Mount Martha, Vic 3934

## Indicative selling price



## Comparable property sales (\*Delete A or B below as applicable)

**A**\* These are the three properties sold within two kilometres of the property for sale in the last six months that the estate agent or agent's representative considers to be most comparable to the property for sale.

| Address of comparable property            | Price       | Date of sale |
|-------------------------------------------|-------------|--------------|
| 11 Osborne Drive, Mount Martha, VIC 3934  | \$2,550,000 | 25/10/2024   |
| 4 James Court, Mount Martha, VIC 3934     | \$2,750,000 | 22/09/2024   |
| 86 Glenisla Drive, Mount Martha, VIC 3934 | \$2,830,000 | 15/01/2025   |

OR

**B**\* The estate agent or agent's representative reasonably believes that fewer than three comparable propertieswere sold withi