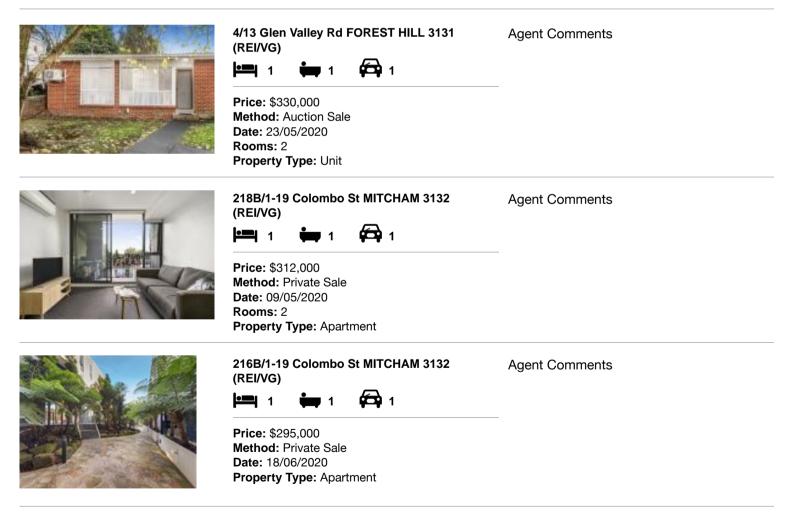

### Comparable property sales (\*Delete A or B below as applicable)

A\* These are the three properties sold within two kilometres of the property for sale in the last six months that the estate agent or agent's representative considers to be most comparable to the property for sale.

| Ad | dress of comparable property         | Price     | Date of sale |
|----|--------------------------------------|-----------|--------------|
| 1  | 4/13 Glen Valley Rd FOREST HILL 3131 | \$330,000 | 23/05/2020   |
| 2  | 218B/1-19 Colombo St MITCHAM 3132    | \$312,000 | 09/05/2020   |
| 3  | 216B/1-19 Colombo St MITCHAM 3132    | \$295,000 | 18/06/2020   |