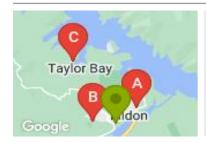

#### **COMPARABLE PROPERTIES**

These are the three properties sold within five kilometres of the property for sale in the last 18 months that the estate agent or agent's representative considers to be most comparable to the property for sale.

9 HIGH ST, EILDON, VIC 3713

Sale Price

\$700,000

Sale Date: 27/10/2022

Distance from Property: 1.5km

138 TI TREE DR, EILDON, VIC 3713

**Sale Price** 

\$850,000

Sale Date: 18/06/2022

Distance from Property: 1.2km

\$850,000

Sale Date: 26/10/2022

Distance from Property: 4.2km

#### Comparable property sales

These are the three properties sold within five kilometres of the property for sale in the last 18 months that the estate agent or agent's representative considers to be most comparable to the property for sale.

| Address of comparable                           | Price     | Date of sale |
|-------------------------------------------------|-----------|--------------|
| 9 HIGH ST, EILDON, VIC 3713                     | \$700,000 | 27/10/2022   |
| 138 TI TREE DR, EILDON, VIC 3713                | \$850,000 | 18/06/2022   |
| 54 TAYLOR BAY LEFT ARM RD, TAYLOR BAY, VIC 3713 | \$850,000 | 26/10/2022   |