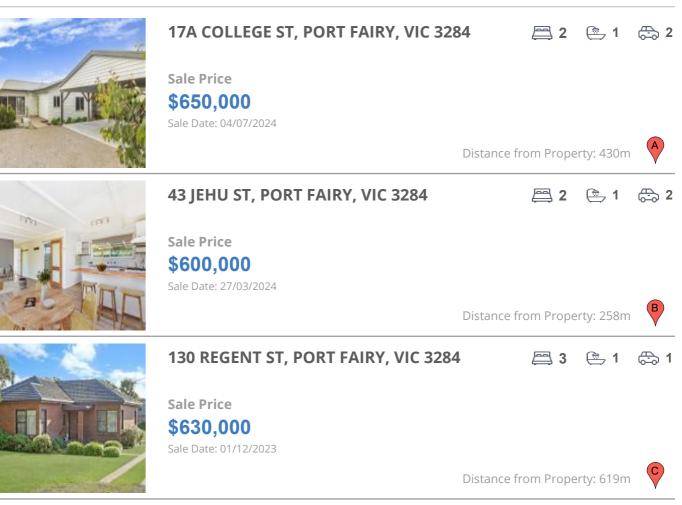

## **COMPARABLE PROPERTIES**

These are the three properties sold within five kilometres of the property for sale in the last 18 months that the estate agent or agent's representative considers to be most comparable to the property for sale.