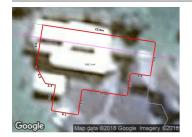

#### 7/34 SMITH STREET, DAYLESFORD, VIC 📛 3 🕒 1 😂 1

**Indicative Selling Price** 

For the meaning of this price see consumer.vic.au/underquoting

**Single Price:** \$370,000

Provided by: Tom Shaw, Biggin & Scott Daylesford