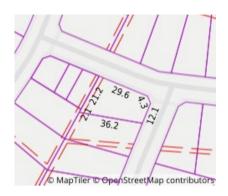

## Property offered for sale

| Address              | 36 Valentine Crescent, Sunshine West Vic 3020 |
|----------------------|-----------------------------------------------|
| Including suburb and |                                               |
| postcode             |                                               |
|                      |                                               |

Property Type: House (Res) Land Size: 642 sqm approx

Agent Comments

Indicative Selling Price \$575,000 - \$625,000 Median House Price Year ending December 2024: \$685,000