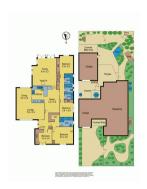

Rooms: 7

**Property Type:** House **Land Size:** 657 sqm approx

**Agent Comments** 

Indicative Selling Price \$1,180,000 - \$1,280,000 Median House Price December guarter 2022: \$1,354,000

Comparable Properties