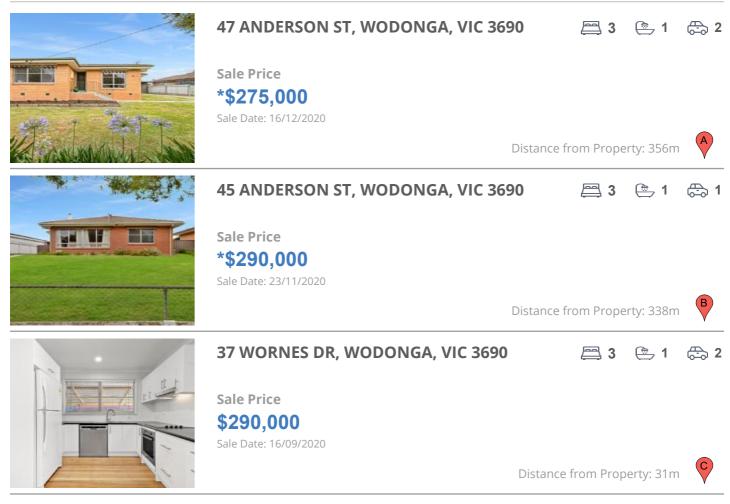

## **COMPARABLE PROPERTIES**

These are the three properties sold within five kilometres of the property for sale in the last 18 months that the estate agent or agent's representative considers to be most comparable to the property for sale.

#### **Comparable property sales**

These are the three properties sold within five kilometres of the property for sale in the last 18 months that the estate agent or agent's representative considers to be most comparable to the property for sale.

| Address of comparable property    | Price      | Date of sale |
|-----------------------------------|------------|--------------|
| 47 ANDERSON ST, WODONGA, VIC 3690 | *\$275,000 | 16/12/2020   |
| 45 ANDERSON ST, WODONGA, VIC 3690 | *\$290,000 | 23/11/2020   |
| 37 WORNES DR, WODONGA, VIC 3690   | \$290,000  | 16/09/2020   |