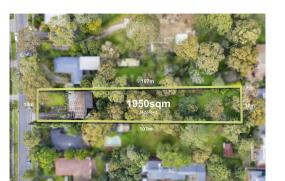

## Comparable Properties

The estate agent or agent's representative reasonably believes that fewer than three comparable properties were sold within two kilometres of the property for sale in the last six months due to the unusually large block size of 1950sqm