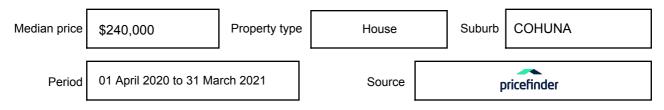

tion may be expressed as a single price, or as a price range with the difference between the upper and lower amounts not more than 10% of the lower amount.

This Statement of Information must be provided to a prospective buyer within two business days of a request and displayed at any open for inspection for the property for sale.

It is recommended that the address of the property being offered for sale be checked at

services.land.vic.gov.au/landchannel/content/addressSearch before being entered in this Statement of Information.

## Property offered for sale

Address Including suburb and postcode

13 STANLEY COURT, COHUNA, VIC 3568

## Indicative selling price

For the meaning of this price see consumer.vic.gov.au/underquoting

Price Range:

\$690,000 to 720,000

#### Median sale price



#### **Comparable property sales**

The estate agent or agent's representative reasonably believes that fewer than three comparable properties were sold within five kilometres of the property for sale in the last 18 months.

This Statement of Information was prepared on: