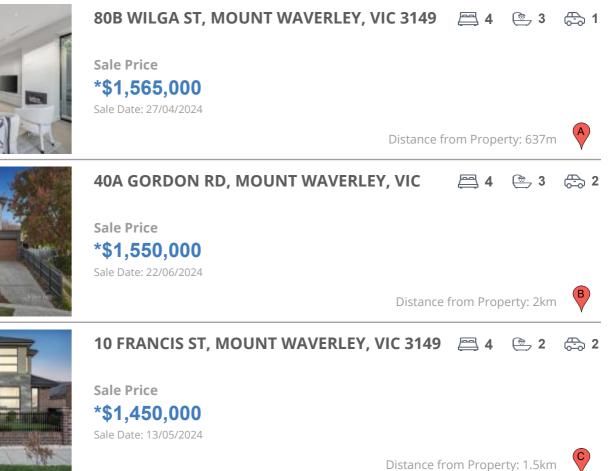

## **COMPARABLE PROPERTIES**

These are the three properties sold within two kilometres of the property for sale in the last six months that the estate agent or agent's representative considers to be most comparable to the property for sale.

### **Comparable property sales**

These are the three properties sold within two kilometres of the property for sale in the last six months that the estate agent or agent's representative considers to be most comparable to the property for sale.

| Address of comparable property          | Price        | Date of sale |
|-----------------------------------------|--------------|--------------|
| 80B WILGA ST, MOUNT WAVERLEY, VIC 3149  | *\$1,565,000 | 27/04/2024   |
| 40A GORDON RD, MOUNT WAVERLEY, VIC 3149 | *\$1,550,000 | 22/06/2024   |
| 10 FRANCIS ST, MOUNT WAVERLEY, VIC 3149 | *\$1,450,000 | 13/05/2024   |