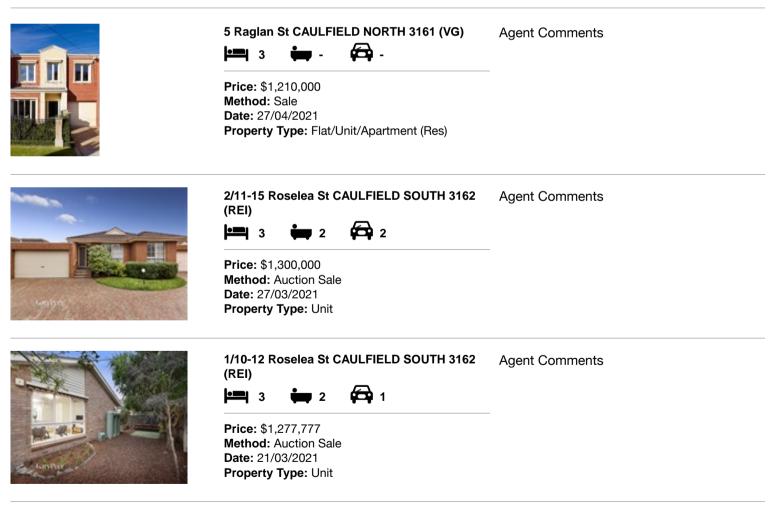

## Comparable property sales (\*Delete A or B below as applicable)

A\* These are the three properties sold within two kilometres of the property for sale in the last six months that the estate agent or agent's representative considers to be most comparable to the property for sale.

| Ad | dress of comparable property            | Price       | Date of sale |
|----|-----------------------------------------|-------------|--------------|
| 1  | 5 Raglan St CAULFIELD NORTH 3161        | \$1,210,000 | 27/04/2021   |
| 2  | 2/11-15 Roselea St CAULFIELD SOUTH 3162 | \$1,300,000 | 27/03/2021   |
| 3  | 1/10-12 Roselea St CAULFIELD SOUTH 3162 | \$1,277,777 | 21/03/2021   |