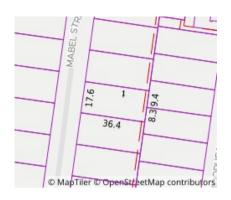

# Property offered for sale

| Address              | 7 Mabel Street, Camberwell Vic 3124 |
|----------------------|-------------------------------------|
| Including suburb and |                                     |
| postcode             |                                     |
|                      |                                     |
|                      |                                     |

Rooms: 7

Property Type: house Land Size: 650 sqm approx

**Agent Comments** 

**Indicative Selling Price** \$2,000,000 - \$2,100,000 **Median House Price** 

December quarter 2021: \$2,562,000