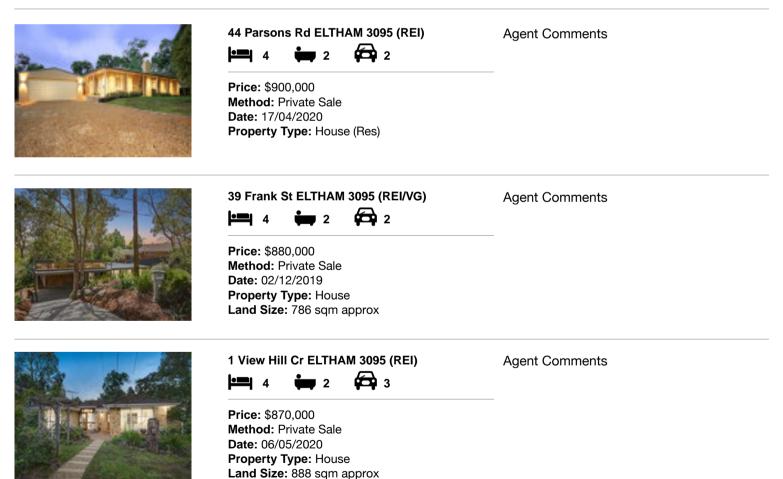

#### Comparable property sales (\*Delete A or B below as applicable)

A\* These are the three properties sold within two kilometres of the property for sale in the last six months that the estate agent or agent's representative considers to be most comparable to the property for sale.

| Add | dress of comparable property | Price     | Date of sale |
|-----|------------------------------|-----------|--------------|
| 1   | 44 Parsons Rd ELTHAM 3095    | \$900,000 | 17/04/2020   |
| 2   | 39 Frank St ELTHAM 3095      | \$880,000 | 02/12/2019   |
| 3   | 1 View Hill Cr ELTHAM 3095   | \$870,000 | 06/05/2020   |