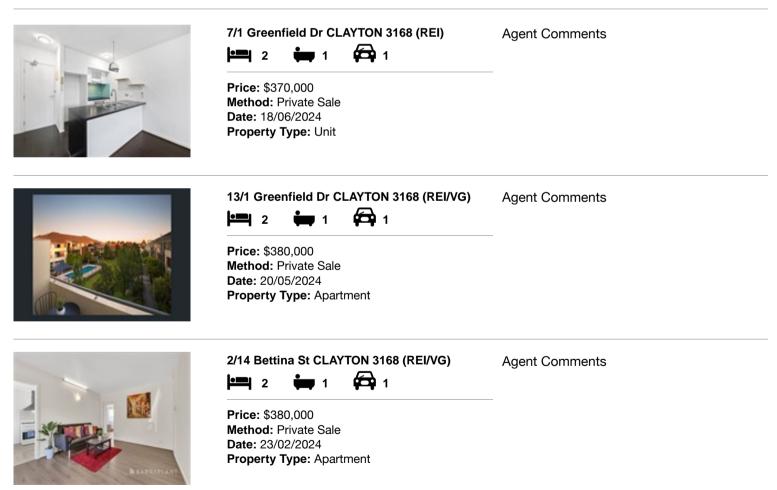

#### Comparable property sales (\*Delete A or B below as applicable)

A\* These are the three properties sold within two kilometres of the property for sale in the last six months that the estate agent or agent's representative considers to be most comparable to the property for sale.

| Ad | dress of comparable property    | Price     | Date of sale |
|----|---------------------------------|-----------|--------------|
| 1  | 7/1 Greenfield Dr CLAYTON 3168  | \$370,000 | 18/06/2024   |
| 2  | 13/1 Greenfield Dr CLAYTON 3168 | \$380,000 | 20/05/2024   |
| 3  | 2/14 Bettina St CLAYTON 3168    | \$380,000 | 23/02/2024   |