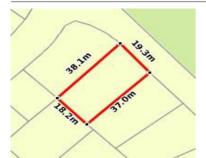

# 8 FRAWLEY STREET, WODONGA, VIC

**Indicative Selling Price** 

For the meaning of this price see consumer.vic.au/underquoting

Single Price: \$235,000

Provided by: Clint Ilsley, Wodonga Real Estate

8 FRAWLEY STREET, WODONGA, VIC 3690