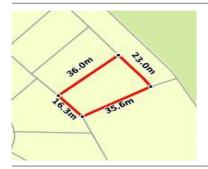

# 8 FRAWLEY STREET, WODONGA, VIC

**Indicative Selling Price** 

For the meaning of this price see consumer.vic.au/underquoting

Single Price: \$235,000

Provided by: Clint Ilsley, Wodonga Real Estate

8 FRAWLEY STREET, WODONGA, VIC 3690