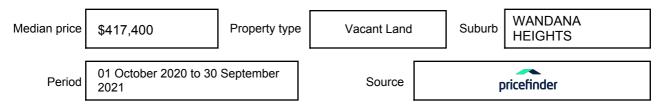

### **MEDIAN SALE PRICE**

# WANDANA HEIGHTS, VIC, 3216

Suburb Median Sale Price (Vacant Land)

\$417,400

01 October 2020 to 30 September 2021

Provided by: **pricefinder** 

### Median sale price