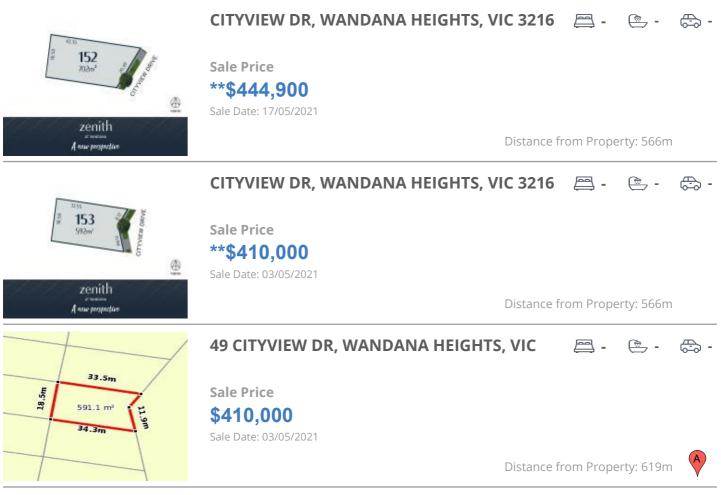

# **COMPARABLE PROPERTIES**

These are the three properties sold within five kilometres of the property for sale in the last 18 months that the estate agent or agent's representative considers to be most comparable to the property for sale.

#### **Comparable property sales**

These are the three properties sold within five kilometres of the property for sale in the last 18 months that the estate agent or agent's representative considers to be most comparable to the property for sale.

| Address of comparable property            | Price       | Date of sale |
|-------------------------------------------|-------------|--------------|
| CITYVIEW DR, WANDANA HEIGHTS, VIC 3216    | **\$444,900 | 17/05/2021   |
| CITYVIEW DR, WANDANA HEIGHTS, VIC 3216    | **\$410,000 | 03/05/2021   |
| 49 CITYVIEW DR, WANDANA HEIGHTS, VIC 3216 | \$410,000   | 03/05/2021   |