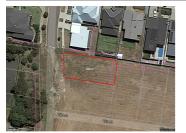

# 27 LAPIN GROVE, WANDANA HEIGHTS, 🖾 - 🗁 -

\$445.000 to \$465.000

Indicative Selling Price

For the meaning of this price see consumer.vic.au/underquoting

Price Range:

Provided by: Patrick Iredell, Hayeswinckle

### Property offered for sale

Address Including suburb and postcode

27 LAPIN GROVE, WANDANA HEIGHTS, VIC 3216