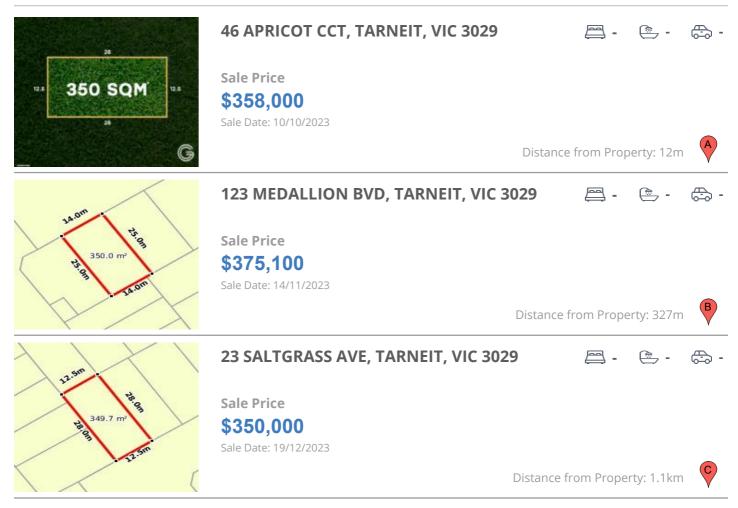

# **COMPARABLE PROPERTIES**

These are the three properties sold within two kilometres of the property for sale in the last six months that the estate agent or agent's representative considers to be most comparable to the property for sale.

### **Comparable property sales**

These are the three properties sold within two kilometres of the property for sale in the last six months that the estate agent or agent's representative considers to be most comparable to the property for sale.

| Address of comparable property       | Price     | Date of sale |
|--------------------------------------|-----------|--------------|
| 46 APRICOT CCT, TARNEIT, VIC 3029    | \$358,000 | 10/10/2023   |
| 123 MEDALLION BVD, TARNEIT, VIC 3029 | \$375,100 | 14/11/2023   |
| 23 SALTGRASS AVE, TARNEIT, VIC 3029  | \$350,000 | 19/12/2023   |