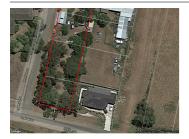

# STATEMENT OF INFORMATION

61 MAIN STREET, GORDON, VIC 3345

# 61 MAIN STREET, GORDON, VIC 3345

**Indicative Selling Price** 

For the meaning of this price see consumer.vic.au/underquoting

\$255,000

**Single Price:** 

Provided by: Belinda Lewin, Sweeney Bacchus Marsh

| Address<br>Including suburb and<br>postcode | 61 MAIN STREET, GORDON, VIC 3345 |
|---------------------------------------------|----------------------------------|
|                                             |                                  |