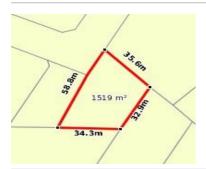

# 61 MAIN STREET, GORDON, VIC 3345

**Indicative Selling Price** 

For the meaning of this price see consumer.vic.au/underquoting

\$255,000

**Single Price:** 

Provided by: Belinda Lewin, Sweeney Bacchus Marsh

| Address<br>Including suburb and<br>postcode | 61 MAIN STREET, GORDON, VIC 3345 |
|---------------------------------------------|----------------------------------|
|                                             |                                  |

#### Indicative selling price

| For the meaning of this | s price see consumer.vic.gov.au/unde | rquoting |
|-------------------------|--------------------------------------|----------|
| Single Price:           | \$255.000                            |          |