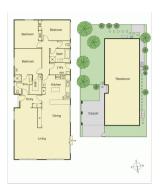

### Section 47AF of the Estate Agents Act 1980

Price

| <b>Property</b> | offered t | for sale |
|-----------------|-----------|----------|
|-----------------|-----------|----------|

| Address              | 402b Glen Eira Road, Caulfield Vic 3162 |
|----------------------|-----------------------------------------|
| Including suburb and |                                         |
| postcode             |                                         |
|                      |                                         |
|                      |                                         |

#### Indicative selling price

For the meaning of this price see consumer.vic.gov.au/underquoting

| Range between \$1,350,000 | & | \$1,450,000 |
|---------------------------|---|-------------|
|---------------------------|---|-------------|

#### Median sale price

| Median price  | \$813,750  | Pro | perty Type Ur | nit |      | Suburb | Caulfield |
|---------------|------------|-----|---------------|-----|------|--------|-----------|
| Period - From | 01/01/2021 | to  | 31/12/2021    | Sc  | urce | REIV   |           |