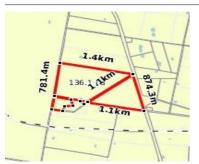

### Property offered for

Address Including suburb and

328 SWANPOOL ROAD, SWANPOOL, VIC 3673