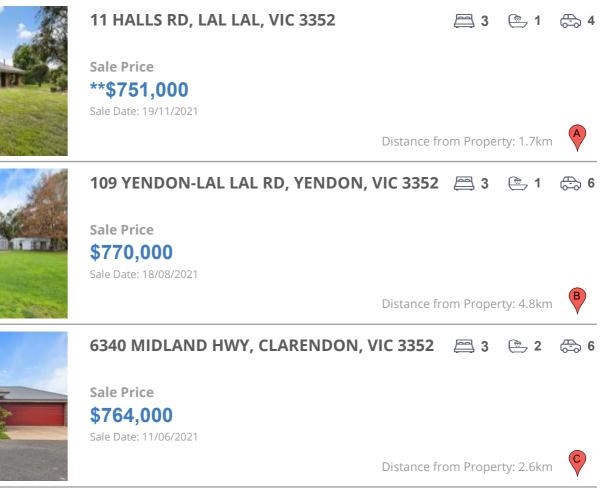

## **COMPARABLE PROPERTIES**

These are the three properties sold within five kilometres of the property for sale in the last 18 months that the estate agent or agent's representative considers to be most comparable to the property for sale.

### **Comparable property sales**

These are the three properties sold within five kilometres of the property for sale in the last 18 months that the estate agent or agent's representative considers to be most comparable to the property for sale.

| Address of comparable property          | Price       | Date of sale |
|-----------------------------------------|-------------|--------------|
| 11 HALLS RD, LAL LAL, VIC 3352          | **\$751,000 | 19/11/2021   |
| 109 YENDON-LAL LAL RD, YENDON, VIC 3352 | \$770,000   | 18/08/2021   |
| 6340 MIDLAND HWY, CLARENDON, VIC 3352   | \$764,000   | 11/06/2021   |