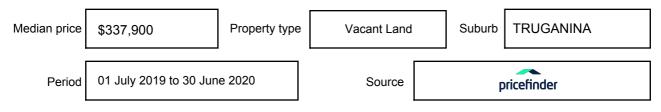

may be expressed as a single price, or as a price range with the difference between the upper and lower amounts not more than 10% of the lower amount.

This Statement of Information must be provided to a prospective buyer within two business days of a request and displayed at any open for inspection for the property for sale.

It is recommended that the address of the property being offered for sale be checked at

services.land.vic.gov.au/landchannel/content/addressSearch before being entered in this Statement of Information.

## Property offered for sale

Address Including suburb and postcode

18 LITORIA DRIVE, TRUGANINA, VIC 3029

## Indicative selling price

For the meaning of this price see consumer.vic.gov.au/underquoting

Price Range:

\$400,000 to \$420,000

#### Median sale price



#### **Comparable property sales**

These are the three properties sold within two kilometres of the property for sale in the last six months that the estate agent or agent's representative considers to be most comparable to the property for sale.

| Address of comparable property         | Price     | Date of sale |
|----------------------------------------|-----------|--------------|
| 1 WIMBLEDON GR, TRUGANINA, VIC 3029    | \$435,000 | 25/02/2020   |
| 17 EDENBRIDGE WAY, TRUGANINA, VIC 3029 | \$375,000 | 19/01/2020   |
| 4 PENZANCE ST, TRUGANINA, VIC 3029     | \$366,000 | 08/02/2020   |

This Statement of Information was prepared on: 07/

07/07/2020