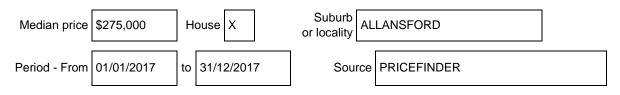

y for sale is in the Melbourne metropolitan area, a comparable property must be within two kilometres and have sold within the last six months. If the property for sale is outside the Melbourne metropolitan area, a comparable property must be within five kilometres and have sold within the last 18 months. The Determination setting out the local government areas that comprise the Melbourne metropolitan area is published on the Consumer Affairs Victoria website at **consumer.vic.gov.au/underquoting.** 

It is recommended that the address of the property being offered for sale be checked at services.land.vic.gov.au/landchannel/content/addressSearch.

## Indicative selling price

For the meaning of this price see consumer.vic.gov.au/underquoting

Single price \$429,000

### Median sale price



### **Comparable property sales**

The estate agent or agent's representative reasonably believes that fewer than three comparable properties were sold within five kilometres of the property for sale in the last 18 months\*.