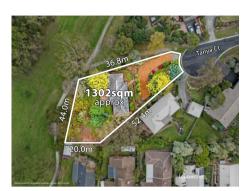

**Property Type:** House **Land Size:** 1303 sqm approx

**Agent Comments** 

Indicative Selling Price \$800,000 - \$865,000 Median House Price 26/08/2021 - 25/08/2022: \$889,500