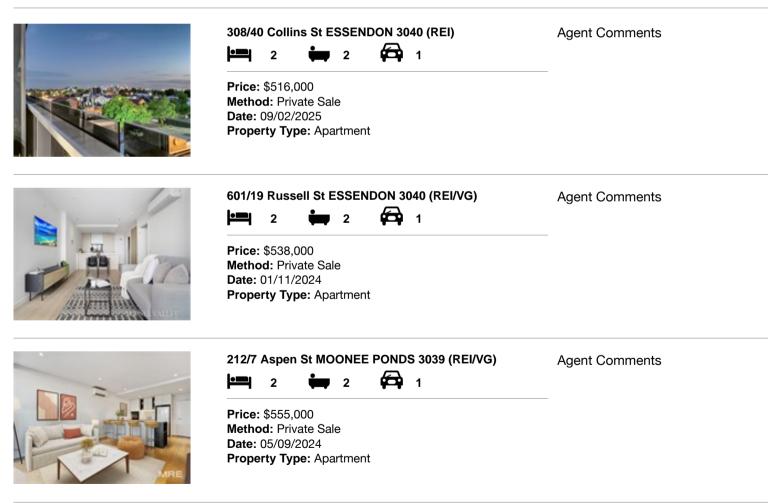

#### Comparable property sales (\*Delete A or B below as applicable)

A\* These are the three properties sold within two kilometres of the property for sale in the last six months that the estate agent or agent's representative considers to be most comparable to the property for sale.

| Add | dress of comparable property     | Price     | Date of sale |
|-----|----------------------------------|-----------|--------------|
| 1   | 308/40 Collins St ESSENDON 3040  | \$516,000 | 09/02/2025   |
| 2   | 601/19 Russell St ESSENDON 3040  | \$538,000 | 01/11/2024   |
| 3   | 212/7 Aspen St MOONEE PONDS 3039 | \$555,000 | 05/09/2024   |